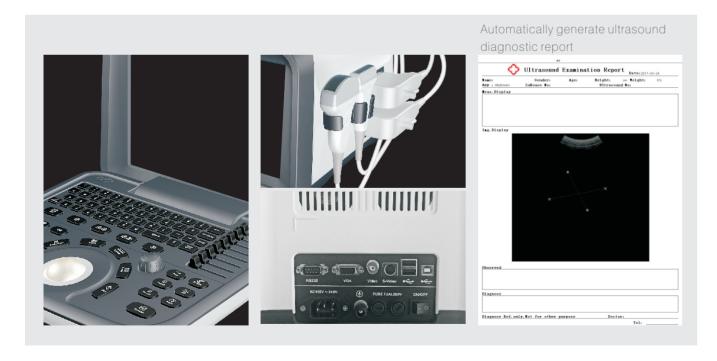

## Features

- 10 inch LED monitor
- Double activated transducer connectors
- Support obstetrics, urology, abdomen, gynecology, small parts and other professional measuring software packages
- Double USB ports
- Auto-generate BMP format report
- Double wave beam imaging technology
- Support multiple data transmission interface
- One key full screen design, hidden menu item, let the diagnosis more intuitive