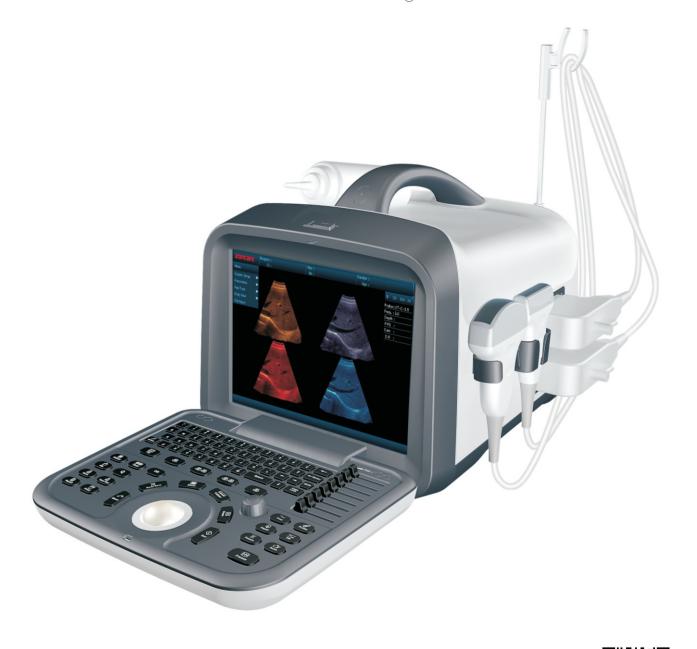

## Features

- 10 inch LED monitor
- Double activated transducer connectors
- Support obstetrics, urology, abdomen, gynecology, small parts and other professional measuring software packages
- Double USB ports
- Auto-generate BMP format report
- Double wave beam imaging technology
- Support multiple data transmission interface
- One key full screen design, hidden menu item, let the diagnosis more intuitive

## Innovative Ergonomic Design

VUHAN ZONCARE BIO-MEDICAL ELECTRONICS CO.,LTD.

Development Zone, Wuhan, Hubei 430206 P. R. China.

Tel: +86-27-8777 0581 Fax: +86-27-8777 0203

http://www.zoncare.com 2017 Wuhan Zoncare Bio-Medical Electronics Co.,Ltd. All rights reserved. Specifications subject to changes withou prior notice.