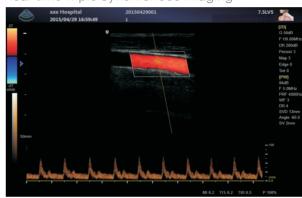

### Advanced Imaging Technology

Automated carotid IMT measurement
Spatial compounding imaging
One touch optimize technology
Speckle noise removal technology
Intelligent navigation technology
3D/4D imaging technology
Dual/Triple synchronous
Unique puncture guide technology