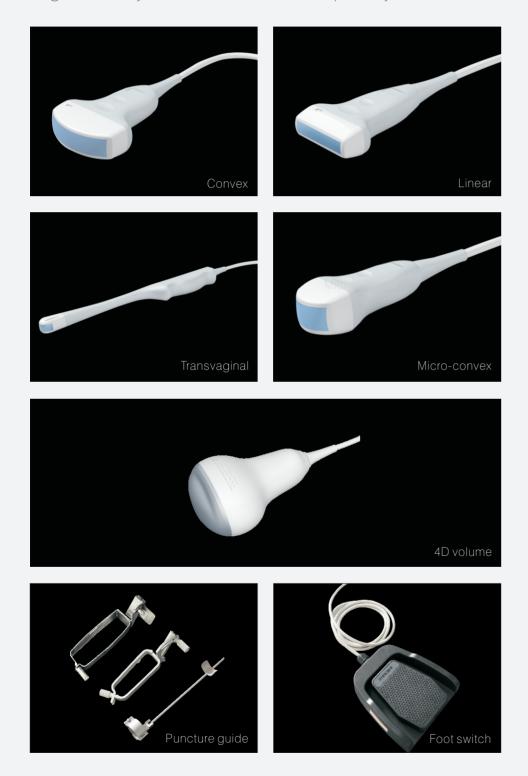

### 3D/4D Imaging

Real-time Triple Synchronous Imaging

Pulse Inverse Phase Harmonic Technology

One-touch Imaging Optimize

High Density and Broadband Frequency Transducers