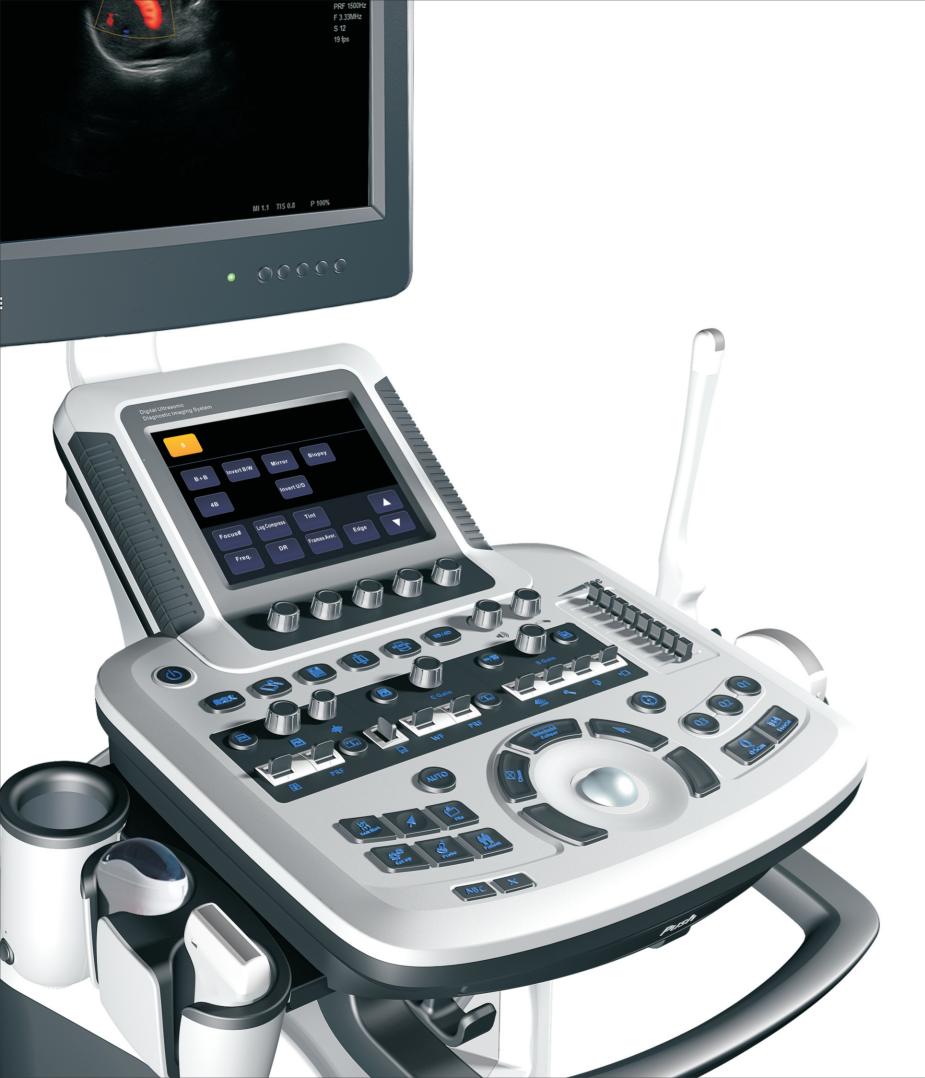

# **ZONCARE-Q3**

Full Digital Color Doppler Ultrasonic Diagnostic system

15 inch high resolution medical monitor
8.4 inch anti-dazzle touch screen
Rotated console and foldable monitor
Hidden draw-out keyboard
Preposed USB ports
Friendly transducer bracket design
Standard configured gel heating cup
Support multiple data transmission interface