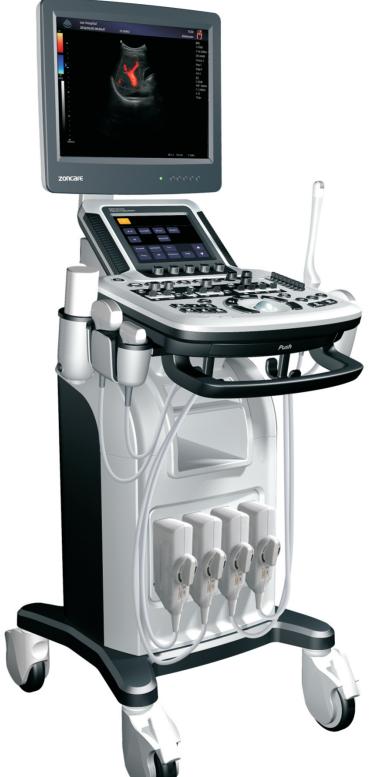

# **ZONCARE-Q3**

Full Digital Color Doppler Ultrasonic Diagnostic system

15 inch high resolution medical monitor
8.4 inch anti-dazzle touch screen
Rotated console and foldable monitor
Hidden draw-out keyboard
Preposed USB ports
Friendly transducer bracket design
Standard configured gel heating cup
Support multiple data transmission interface

### Advanced Imaging Technology

Automated carotid IMT measurement
Spatial compounding imaging
One touch optimize technology
Speckle noise removal technology
Intelligent navigation technology
3D/4D imaging technology
Dual/Triple synchronous
Unique puncture guide technology