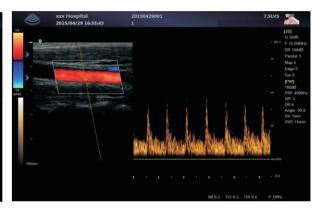

## Excellent Imaging

Speckle Noise Removal Technology

### 3D/4D Imaging

Real-time Triple Synchronous Imaging

Pulse Inverse Phase Harmonic Technology

One-touch Imaging Optimize

High Density and Broadband Frequency Transducers